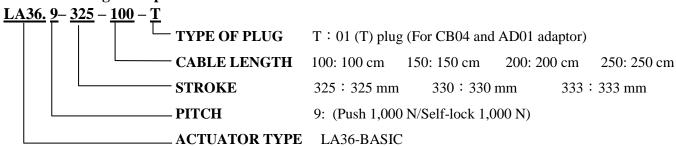

## **LA36 Installation Dimension:**

| Actuator Stroke (mm)              | 325 | 330 | 333 |
|-----------------------------------|-----|-----|-----|
| Basic Installation Dimension (mm) | 157 |     |     |
| Stretch Stroke (mm)               | 482 | 487 | 490 |