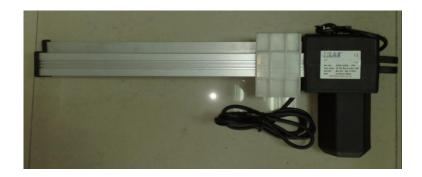

## 3-11 LA36

LA36 is the actuator which has a slide block moving parallel along the housing of the spindle. It is suitable for electrical sofa recliners or chairs.

## Feature:

- 24 V DC permanent magnet motor with thrust 1,000 N.
- Robust structure with easy installation and low noise.
- Duty cycle: Max. 10% or 2 min. of continuous usage followed by 18 min. of rest.
- Ambient temperature:  $+5^{\circ}$ C to  $+40^{\circ}$ C.
- Protection class: IP54.
- Color: Black.