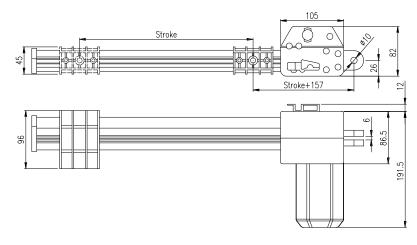

## **Dimension:**

Specifications are subject to change without prior notice. It is the responsibility for the product users to determine the suitability of LINKAN A/C products for a specific application. LINKAN A/C will be responsible for replacing/ repairing defective products covered by the warranty if promptly returned to the factory. We won't undertake any responsibility except repairing.

## **LA36 Installation Dimension:**

| Actuator Stroke (mm)              | 325 | 330 | 333 |
|-----------------------------------|-----|-----|-----|
| Basic Installation Dimension (mm) | 157 |     |     |
| Stretch Stroke (mm)               | 482 | 487 | 490 |