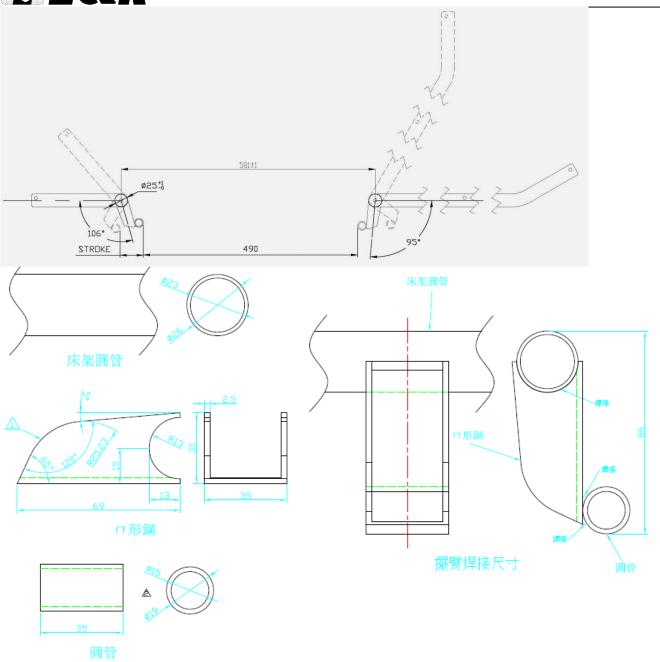

### The lever

Specifications are subject to change without prior notice. It is the responsibility for the product users to determine the suitability of LINKAN A/C products for a specific application. LINKAN A/C will be responsible for replacing/ repairing defective products covered by the warranty if promptly returned to the factory. We won't undertake any responsibility except repairing.

#### **Notice:**

- **♦** Please contact LINKAN for the structure of bed when first time purchase of LA30.
- ♦ The lever is suggested to use for LA30 (2 pc per one LA30).
- **♦** From 2018/07/01, LA30 features with the switching mode power supply.