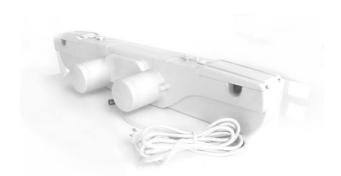

## 3-5 LA30

LA30 is a dual actuator, with two motors run in 2 opposite movements. It is mainly applied on home adjustable beds.

#### Feature:

- Easy installation, strong structure with low noise and impact-tolerance.
- Main power voltage: AC 220-240 V 50 Hz; AC 100-120 V 60 Hz.
- Duty cycle: Max. 10% or 2 min. of continuous usage followed by 18 min. of rest.
- Ambient temperature:  $+5^{\circ}$ C to  $+40^{\circ}$ C.
- Standard protection level: IP20.
- Low consumption of electricity, high thrust 3,500N x2 <Max. thrust 5,000 N x2 >.
- Sliding safety lid.
- Color: Grey-white.