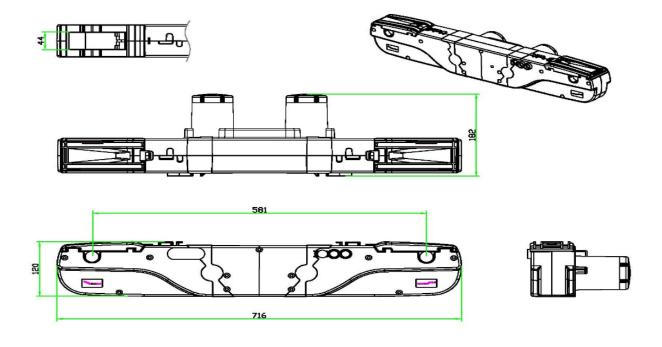

nly work for lower-down).

# The years of release : 2008



Specifications are subject to change without prior notice. It is the responsibility for the product users to determine the suitability of LINKAN A/C products for a specific application. LINKAN A/C will be responsible for replacing/ repairing defective products covered by the warranty if promptly returned to the factory. We won't undertake any responsibility except repairing.



#### **LA30 Feature and Combination**

| Handset Actuator              | HB23 | НВ33В | HB84B |
|-------------------------------|------|-------|-------|
| LA30.0 (1 pc)                 | ©    |       |       |
| LA30.1 (1 pc) and LA33 (1 pc) |      | 0     |       |
| LA30.2 (1 pc) and LA33 (2 pc) |      |       | ©     |

## **Dimension**:

#### **LA30**



### The lever

Specifications are subject to change without prior notice. It is the responsibility for the product users to determine the suitability of LINKAN A/C products for a specific application. LINKAN A/C will be responsible for replacing/ repairing defective products covered by the warranty if promptly returned to the factory. We won't undertake any responsibility except repairing.





#### **Notice:**

- **♦** Please contact LINKAN for the structure of bed when first time purchase of LA30.
- ♦ The lever is suggested to use for LA30 (2 pc per one LA30).
- **♦** From 2018/07/01, LA30 features with the switching mode power supply.

Specifications are subject to change without prior notice. It is the responsibility for the product users to determine the suitability of LINKAN A/C pr