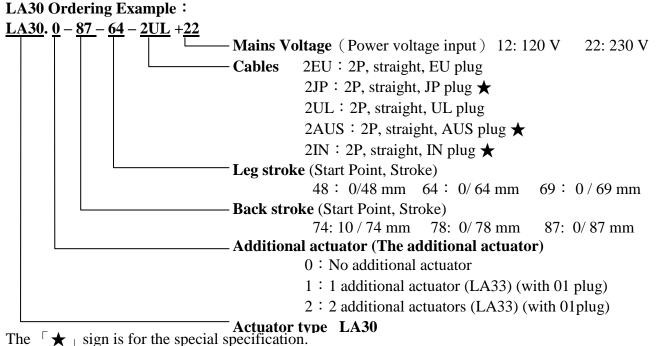

## 3-5 LA30

LA30 is a dual actuator, with two motors run in 2 opposite movements. It is mainly applied on home adjustable beds.