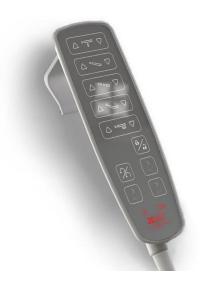

# 5 Handset 5-1 HB1XT

HB1XT is a futuristic handset with most completed functions, and involving technology and fashion, 3 colors back light touch screen panel is adopted. It is mainly used in operation table and has functions of Up and Down, Trendelenburg, Tilt, Back and Parallel movement, also the buttons to control the castors up and down, lock, return and 3 sets of memery are included. In addition, the conditions of usage and battery can be recognized by the colors of back light display, Max. to control 6 actuators and protection IP66. It also can be customized for other purpose equipment.,.

#### Features:

- 8 rows of control buttons, only used with CB24 and to control Max. 6 actuators.
- Back light touch screen panel is adopted for the use in the dark environment, easy access and with creative look.
- The usage and battery conditions can be recognized by the difference of back light color display.
- The streamlined and thin design is easy for holding.
- Contains functions of button lock, return and 3 sets of memory.
- Hook is designed for easy placement
- Color: Gray white case with silver touch screen panel.
- Protection class: IP66