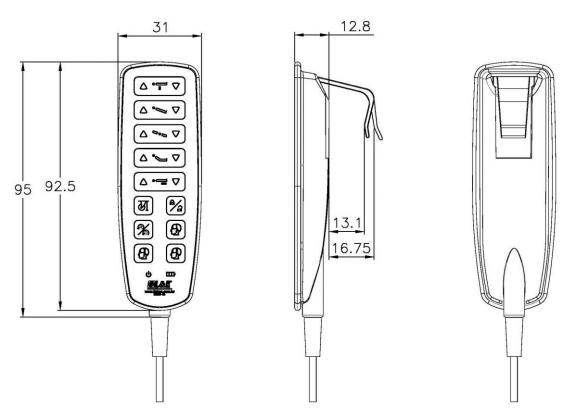

f{00}}{1}$ **HB1 8T** FRONT COVER 00: Standard HB17T (Up and Down/ Trandelenburg/ Back/ Parallel movement/ Button lock/ Return/ M1/ M2/ M3) 01: Standard HB18T (Up and Down/ Trandelenburg/ Tilt/ Back/ Parallel movement/ Castor lock/Button lock/ Return/ M1/ M2/M3) Xx: HB1XT Customized function X: Customer code ★ x: Customize code **CABLES** L: 30 cm coiled + 2M Straight cable (7 cores) ★ C: 30 cm coiled + 2M Straight cable (7 cores) S: 2.5M straight cable (7 cores), without Plug★ **COLORS** + : Gray White — : NA ★ NO. OF CHANNELS 7T: 5 CHANNELS 7.5 rows functions for CB24 8T: 6 CHANNELS 8 rows functions for CB24 **HANDSET TYPE** HB1X

**Notice**: ★ means special standard, please contact LINKAN sales Department for lead time before purchase.



### STANDARD FRONT COVER



### **Dimension:**



### Notice:

- ♦ Max. 16 press buttons, HB17T can operate up to 5 actuators, HB18T can operate up to 6 actuators
- ◆ HB1XT can only work with CB24.