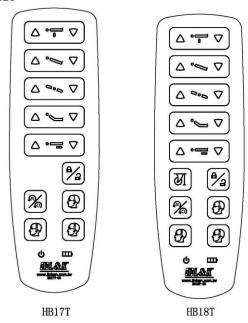

## **HB1XT Ordering Example:** $\frac{+}{1}$ $\frac{\mathbf{C}}{1}$ $\frac{\mathbf{00}}{1}$ **HB1 8T** FRONT COVER 00: Standard HB17T (Up and Down/ Trandelenburg/ Back/ Parallel movement/ Button lock/ Return/ M1/ M2/ M3) 01: Standard HB18T (Up and Down/ Trandelenburg/ Tilt/ Back/ Parallel movement/ Castor lock/Button lock/ Return/ M1/ M2/M3) Xx: HB1XT Customized function X: Customer code ★ x: Customize code **CABLES** L: 30 cm coiled + 2M Straight cable (7 cores) ★ C: 30 cm coiled + 2M Straight cable (7 cores) S: 2.5M straight cable (7 cores), without Plug★ **COLORS** + : Gray White — : NA ★ NO. OF CHANNELS 7T: 5 CHANNELS 7.5 rows functions for CB24 8T: 6 CHANNELS 8 rows functions for CB24 **HANDSET TYPE** HB1X

### STANDARD FRONT COVER

### Notice:

- ♦ Max. 16 press buttons, HB17T can operate up to 5 actuators, HB18T can operate up to 6 actuators
- ◆ HB1XT can only work with CB24.