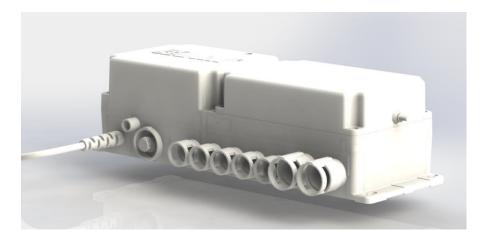

### 4-9 CB17

CB17 is a slender shape control box, it is widely used in hospital beds and care beds, as well as in multiple function beauty equipment.

#### Features:

- Max. for 4 actuators. Actuator type: LA29, LA31, LA32, LA33, LA34, LA35, LA38, LA39 (with Jack Plug)
- Mains voltage: 220-240/ 100-120V AC; 50-60Hz
- Dual output voltage (Low load: Low voltage; High load: High voltage)
- Compact high power toroidal transformer ensures low power consumption and low electromagnetic emission
- All channels have electronic overload protection (EOP) device
- DIN socket for handset HB3X, HB5X, HB7X, HB8X, ACP and FS
- Fixed power cable
- Duty cycle: Max. 10% or 6 min. continuous use followed by 1 hour not in use
- Ambient temperature:  $+5^{\circ}$ C to  $+40^{\circ}$ C
- Protection class: IP54
- Color: Gray-White (Black Min. Order 500pcs)
- Built-in Battery case
- Stop working when battery in low Voltage
- Additional wire clasp make the actuator combine with control box more securely
- Exchangeable fuse holder