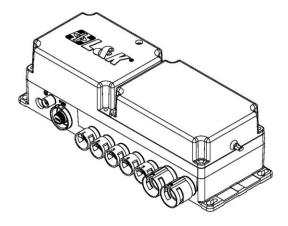

### 4-9 CB17

CB17 is a slender shape control box, it is widely used in hospital beds and care beds, as well as in multiple function beauty equipment.

#### Features:

- Max. for 4 actuators. Actuator type: LA29, LA31, LA32, LA33, LA34, LA35, LA38, LA39 (with Jack Plug)
- Mains voltage: 220-240/ 100-120V AC; 50-60Hz
- Dual output voltage (Low load: Low voltage; High load: High voltage)
- Compact high power toroidal transformer ensures low power consumption and low electromagnetic emission
- All channels have electronic overload protection (EOP) device
- DIN socket for handset HB3X, HB5X, HB7X, HB8X, ACP and FS
- Fixed power cable
- Duty cycle: Max. 10% or 6 min. continuous use followed by 1 hour not in use
- Ambient temperature:  $+5^{\circ}$ C to  $+40^{\circ}$ C
- Protection class: IP54
- Color: Gray-White (Black Min. Order 500pcs)
- Built-in Battery case
- Stop working when battery in low Voltage
- Additional wire clasp make the actuator combine with control box more securely
- Exchangeable fuse holder