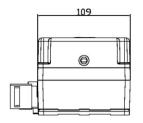

$ C to  $+40^{\circ}$ C
- Protection class: IP54
- Color: Gray-White (Black Min. Order 500pcs)
- Built-in Battery case
- Stop working when battery in low Voltage
- Additional wire clasp make the actuator combine with control box more securely
- Exchangeable fuse holder

#### **Options:**

- Can choose additional 2 pcs BA1600 rechargeable batteries installed in battery case
- Class 1: earth connection
- Protection class: IP66
- Built-in T-cable device needed for operating two handsets simultaneously

## **CB17 Ordering Example:**



The  $\lceil \bigstar \rfloor$  signal is for special specification.

The  $\lceil \frac{1}{3} \rceil$  signal is only for China products.

The  $\lceil \frac{1}{2} \rceil$  signal merchandise in China belongs to special specification.

# **Dimensions**:









# Notice:

- ◆ CB17 can not work with LA37.
- ◆ Built-in T Cable device needed when operating two handsets simultaneously or one handset and one ACP simultaneously.