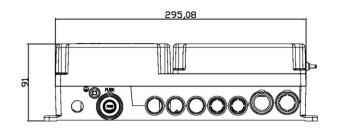

c}$ C to  $+40^{\circ}$ C
- Protection class: IP54
- Color: Gray-White (Black Min. Order 500pcs)
- Built-in Battery case
- Stop working when battery in low Voltage
- Additional wire clasp make the actuator combine with control box more securely
- Exchangeable fuse holder

#### **Options:**

- Can choose additional 2 pcs BA1600 rechargeable batteries installed in battery case
- Class 1: earth connection
- Protection class: IP66
- Built-in T-cable device needed for operating two handsets simultaneously

## **CB17 Ordering Example:**



The  $\lceil \bigstar \rfloor$  signal is for special specification.

The  $\lceil \frac{1}{3} \rceil$  signal is only for China products.

The  $\lceil \frac{1}{2} \rceil$  signal merchandise in China belongs to special specification.

# **Dimensions**:









# Notice:

- ◆ CB17 can not work with LA37.
- ◆ Built-in T Cable device needed when operating two handsets simultaneously or one handset and one ACP simultaneously.