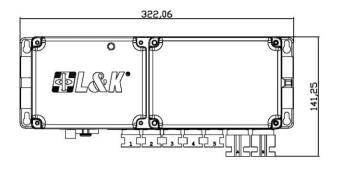

\circ}$ C to  $+40^{\circ}$ C
- Protection class: IP54
- Color: Gray-White (Black Min. Order 500pcs)
- Built-in Battery case
- Stop working when battery in low Voltage
- Additional wire clasp make the actuator combine with control box more securely
- Exchangeable fuse holder

#### **Options:**

- Can choose additional 2 pcs BA1600 rechargeable batteries installed in battery case
- Class 1: earth connection
- Protection class: IP66
- Built-in T-cable device needed for operating two handsets simultaneously

## **CB17 Ordering Example:**



The  $\lceil \bigstar \rfloor$  signal is for special specification.

The  $\lceil \frac{1}{3} \rceil$  signal is only for China products.

The  $\lceil \frac{1}{2} \rceil$  signal merchandise in China belongs to special specification.

# **Dimensions**:









# Notice:

- ◆ CB17 can not work with LA37.
- ◆ Built-in T Cable device needed when operating two handsets simultaneously or one handset and one ACP simultaneously.