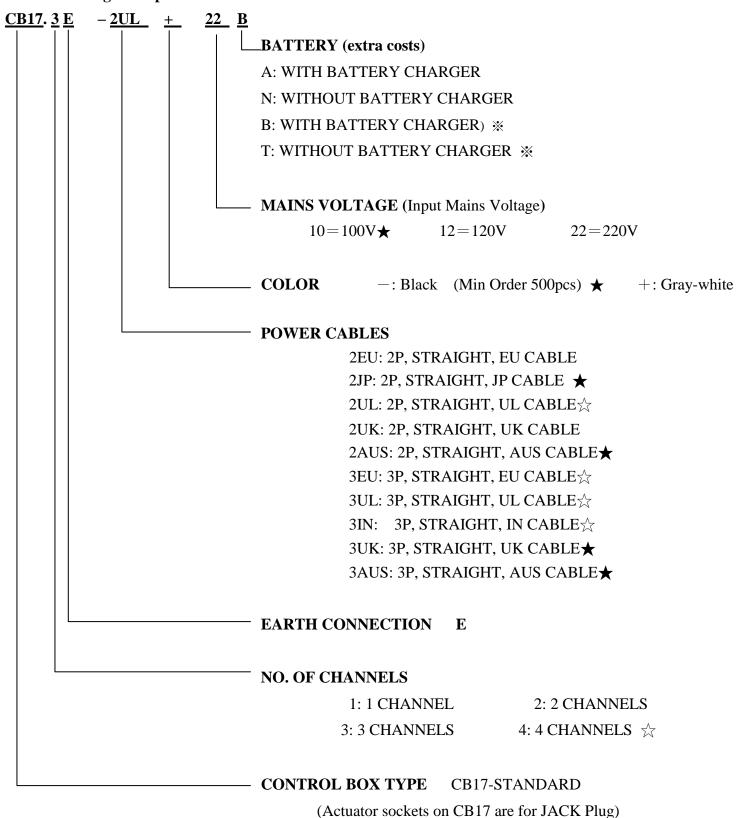

## **CB17 Ordering Example:**

The  $\lceil \bigstar \rfloor$  signal is for special specification.

The  $\lceil \frac{1}{3} \rceil$  signal is only for China products.

The  $\lceil \frac{1}{2} \rceil$  signal merchandise in China belongs to special specification.