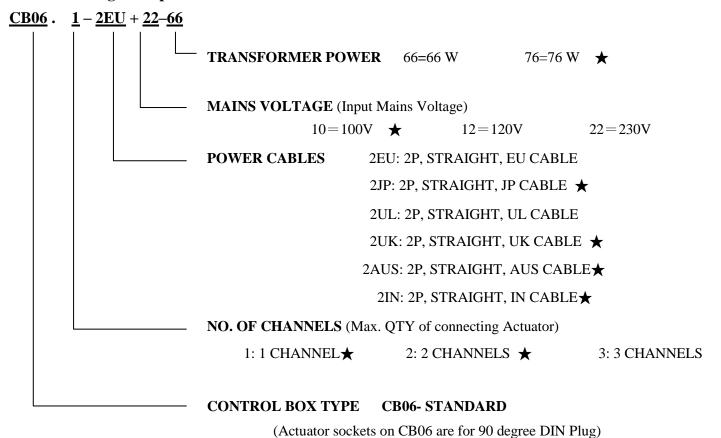

## **CB06 Ordering Example:**

The  $\lceil \bigstar \rfloor$  signal is for special specification.