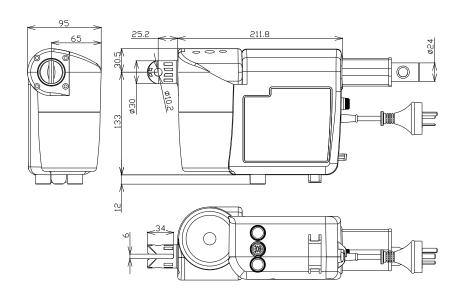

r saving installation space with better look, it is mainly used in care beds and hospital beds.

#### **Features:**

- Connecting up to 3 actuators. Actuator type: LA29, LA31, LA32, LA33, LA35 and LA39 (90 degree DIN plug)
- Can be used with HB8X, HB3X, FS and FLS series (with 90 degree, 8PIN DIN plug)
- Elegant design
- Power indicator light
- Mains voltage: 220-240/ 100-120V AC; 50-60HZ
- Output voltage: 24V DC
- 1.8m straight power cable
- Duty cycle: Max. 5% or 3 min./ 1 hour in continuous use
- Ambient temperature:  $+5^{\circ}$ C to  $+40^{\circ}$ C
- Protection class: IP51
- Color: Gray white (Black Min. order 500pcs)

## **Options:**

Protection class: IP54

## **CB06 Ordering Example:**



The  $\lceil \bigstar \rfloor$  signal is for special specification.

#### **Dimensions**:





### **Notice:**

- ◆ CB06 must be used with actuators with 90° Din plug
- ◆ 9V battery must use Alkaline battery
- ◆ The design of 9Vbattery is designed to operate back, foot and the move down of the bed when electricity shortage happen.
- ◆ Battery cannot be long-term put in the control box to avoid running out of electricity or the leak of electrolyte to damage control box.