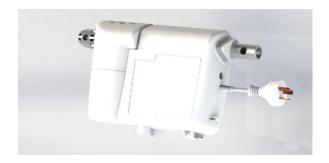

# 4-5 CB06

CB06 control box is designed to be mounted with LA33 as one for saving installation space with better look, it is mainly used in care beds and hospital beds.

#### **Features:**

- Connecting up to 3 actuators. Actuator type: LA29, LA31, LA32, LA33, LA35 and LA39 (90 degree DIN plug)
- Can be used with HB8X, HB3X, FS and FLS series (with 90 degree, 8PIN DIN plug)
- Elegant design
- Power indicator light
- Mains voltage: 220-240/ 100-120V AC; 50-60HZ
- Output voltage: 24V DC
- 1.8m straight power cable
- Duty cycle: Max. 5% or 3 min./ 1 hour in continuous use
- Ambient temperature:  $+5^{\circ}$ C to  $+40^{\circ}$ C
- Protection class: IP51
- Color: Gray white (Black Min. order 500pcs)