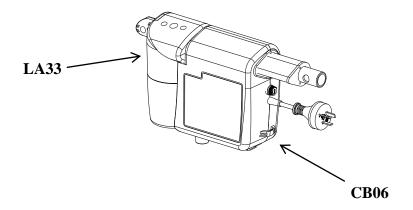

# 4-5 CB06

CB06 control box is designed to be mounted with LA33 as one for saving installation space with better look, it is mainly used in care beds and hospital beds.